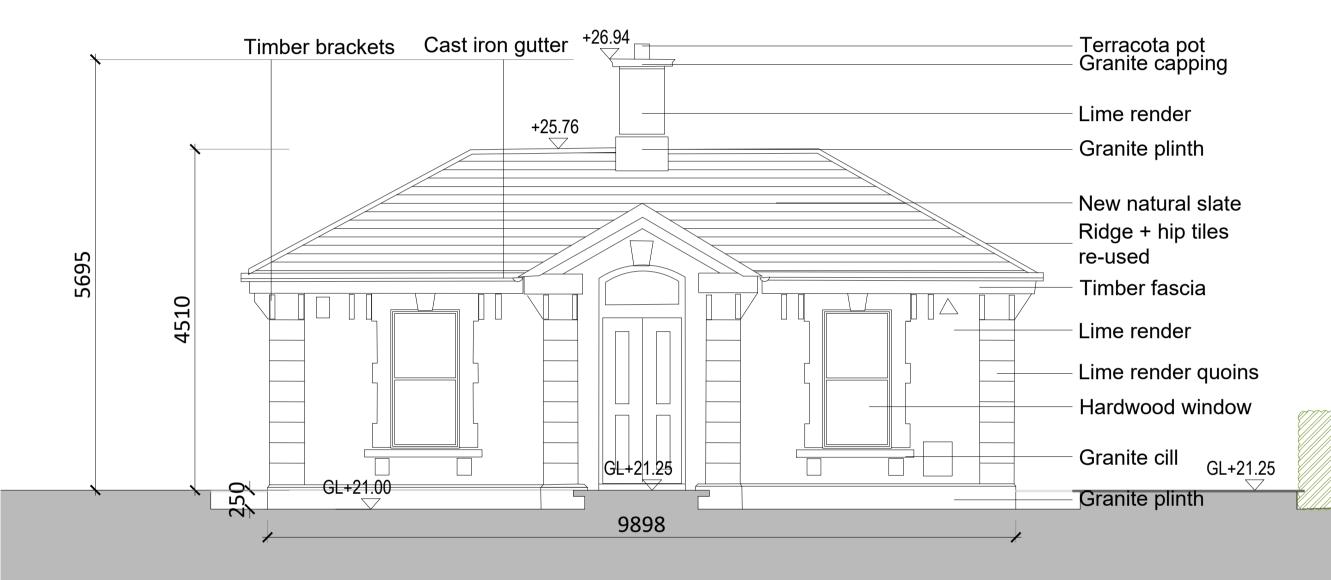

## NORTH WEST ELEVATION 1:50 @ AI

Figured dimensions only to be used. This drawing is copyright of O'Mahony Pike Architects Ltd. All information is shared as per approved use in accordance with BS1192(2007) + A2(2016), Table 5; Standard Codes for Suitability of Models and Documents. If 'Information Approval Check' is empty, this information has been shared at S0 - WIP.