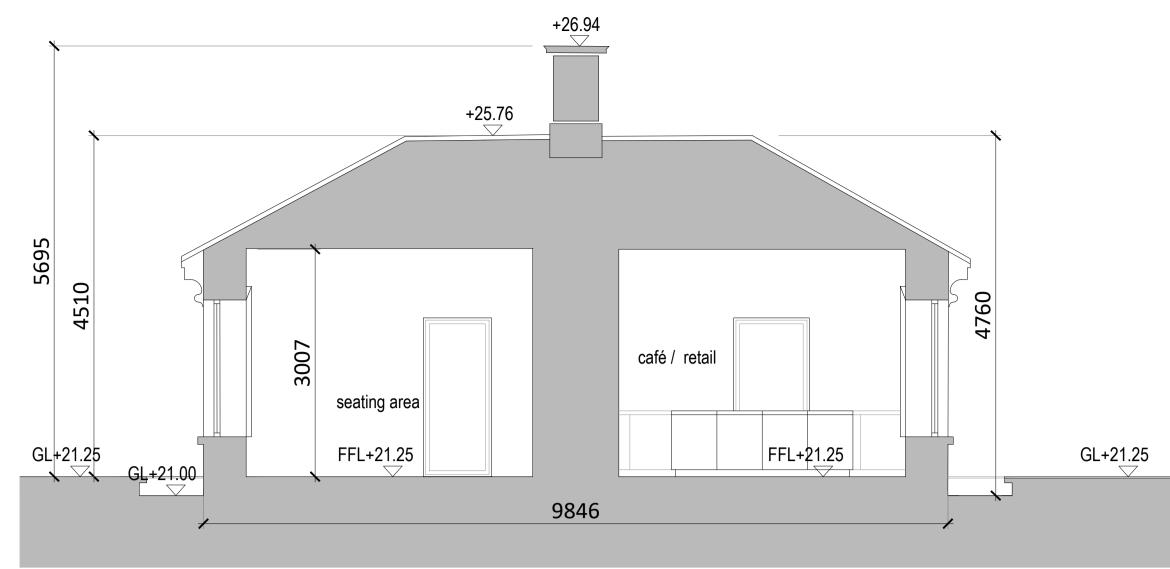

Pressed metal capping

Burnt larch cladding

New doors

2925

SOUTH WEST ELEVATION 1:50 @ AI

SECTION B-B 1:50 @ AI