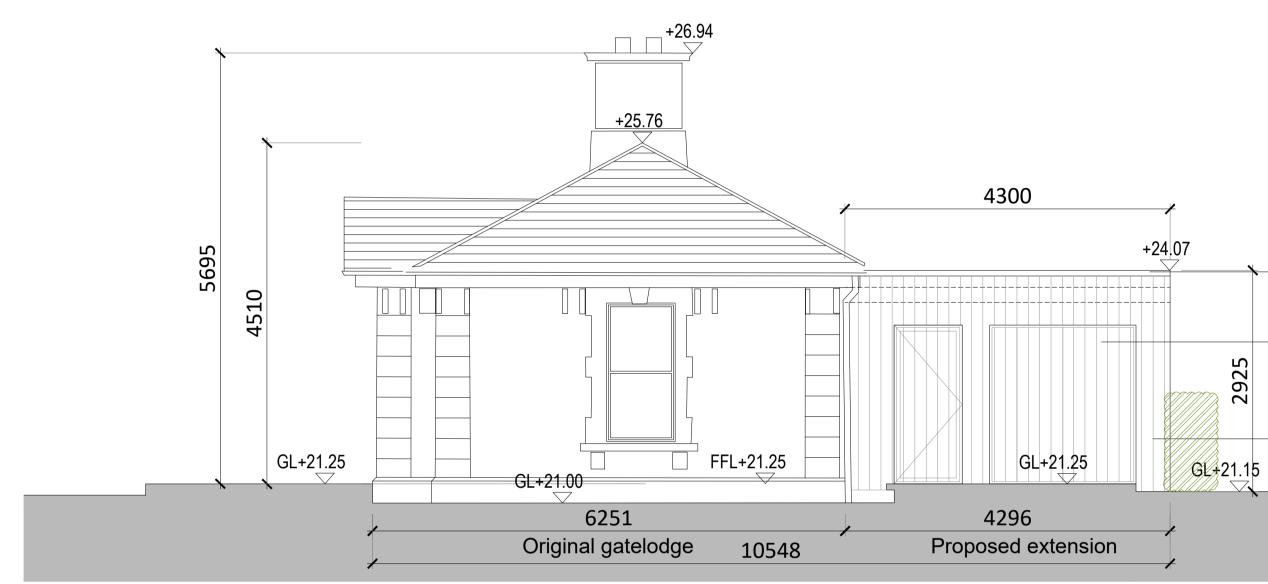

Pressed metal capping

Burnt larch cladding

New doors

2925

SOUTH WEST ELEVATION 1:50 @ AI

SECTION B-B 1:50 @ AI