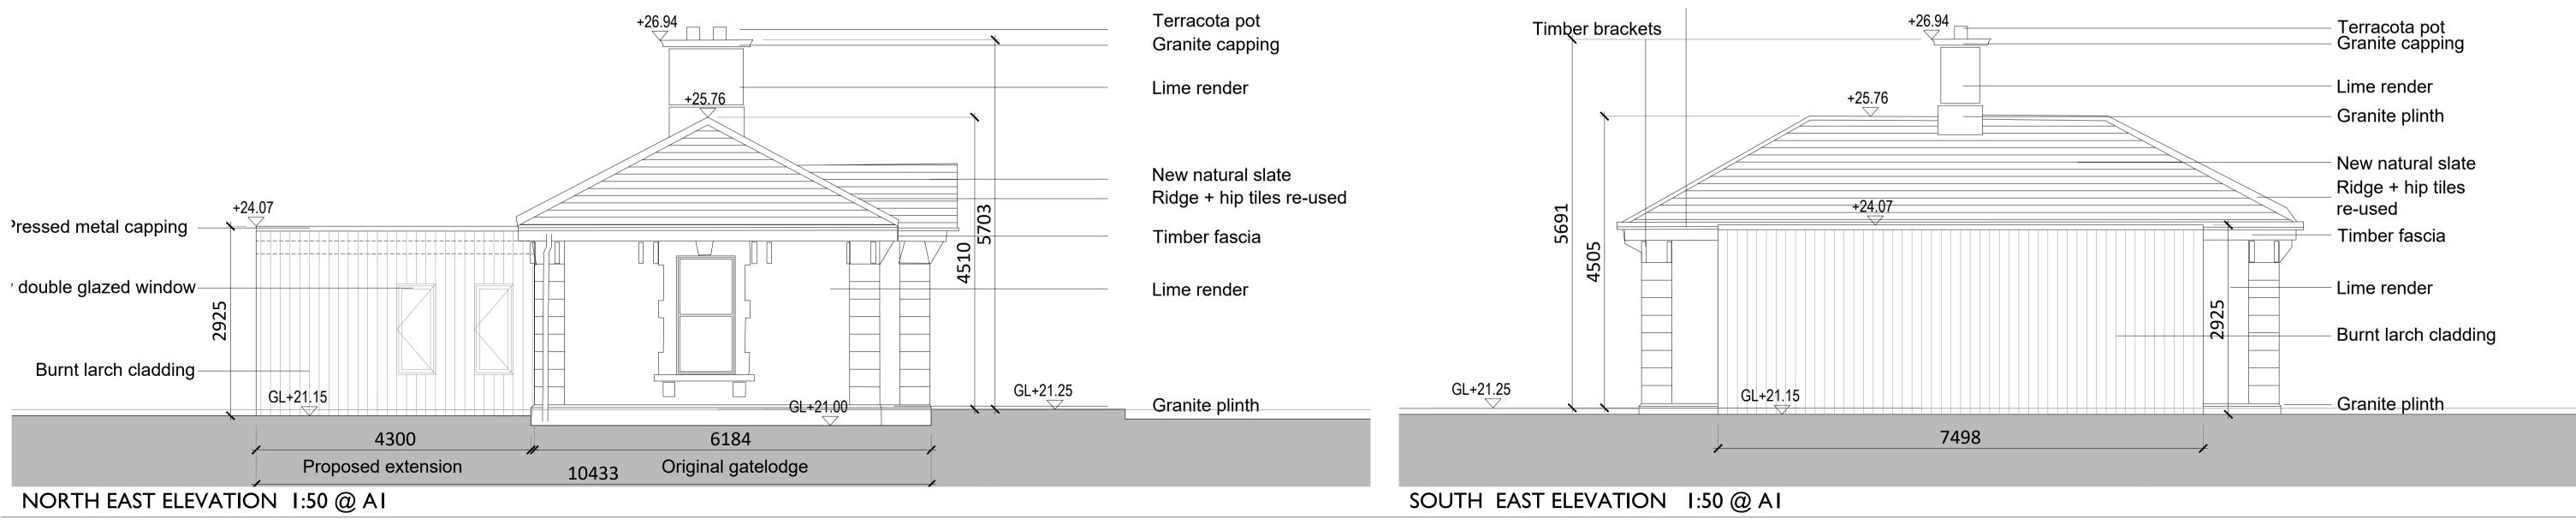

## NORTH WEST ELEVATION 1:50 @ AI

Figured dimensions only to be used. This drawing is copyright of O'Mahony Pike Architects Ltd. All information is shared as per approved use in accordance with BS1192(2007) + A2(2016), Table 5; Standard Codes for Suitability of Models and Documents. If 'Information Approval Check' is empty, this information has been shared at S0 - WIP.