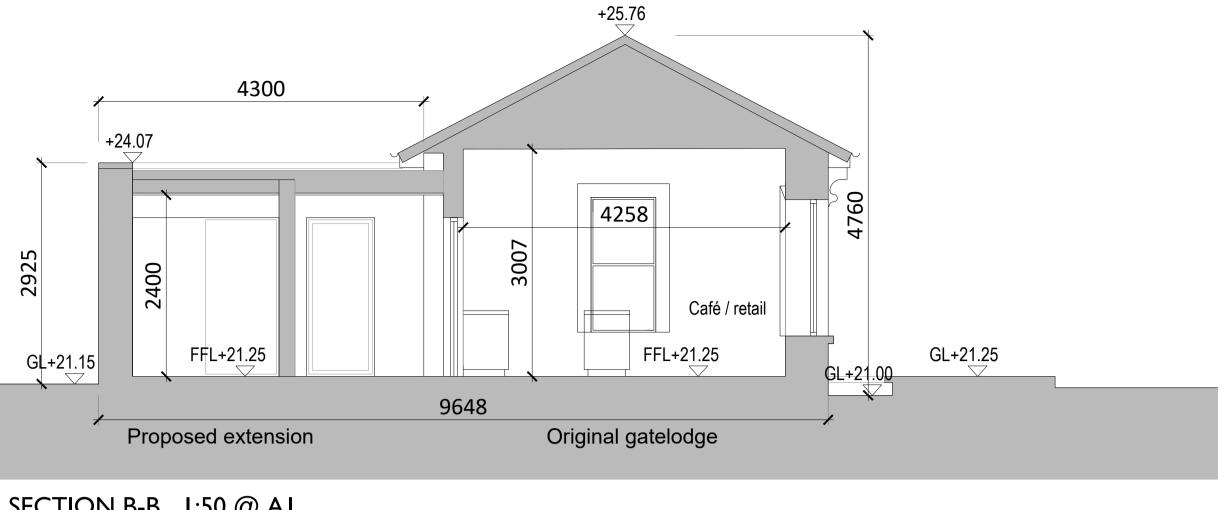

Pressed metal capping

Burnt larch cladding

New doors

2925

SOUTH WEST ELEVATION 1:50 @ AI

SECTION B-B 1:50 @ AI